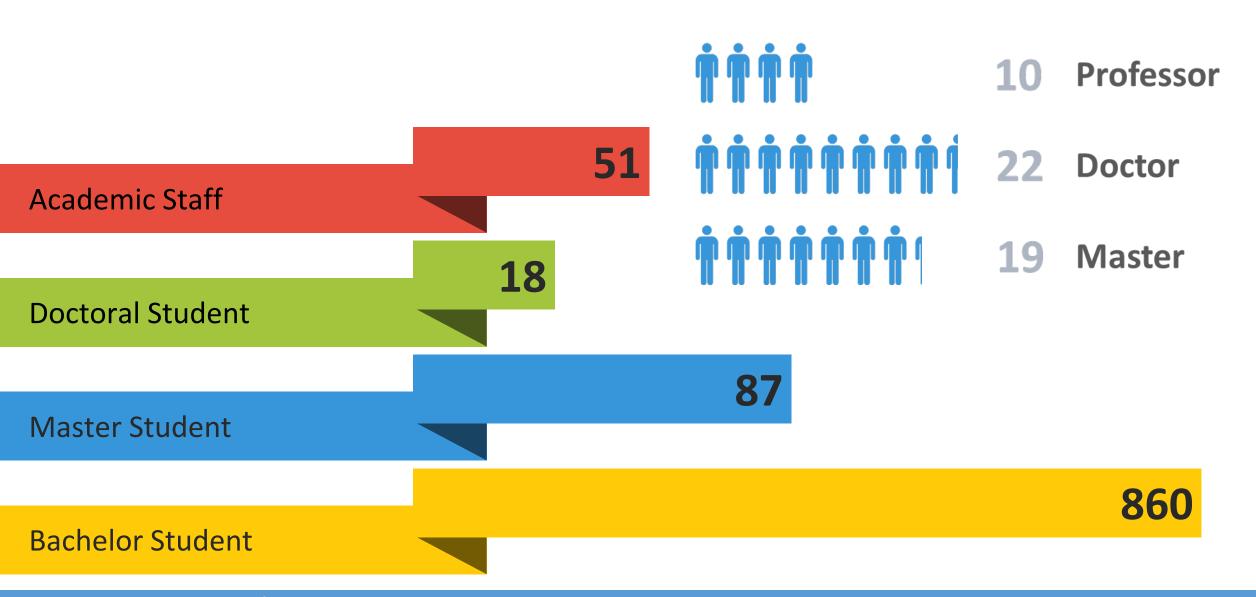

## ITS SURABAYA AT A GLANCE

20.000 stdnts 1000 acad staff 180 laboratories

#2

rank 5 nat: Pub. Scopus rank 4 nat: entrance exam 1/11: Nat. autonomus Univ

#3

acreditated A for institutioan and almost all study prog.

Fac. Of Marine Tech.

- Naval Architecture
- Marine Engineering
- Ocean Engineering
- Marine Transportation

Fac. Of Information Tech.

- Informatics Engineering
- Information System

12 Doctorate Program

18 Master Degree

28 Under Graduate