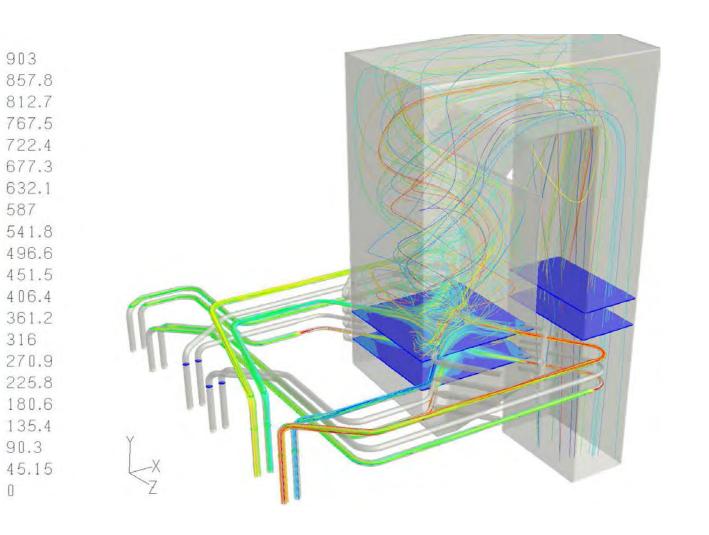

#### RESEARCH IN FLUID MECHANICS

- Thermal Engineering
- Fluid Mechanics and Machineries
- Thermodynamics and Combustion