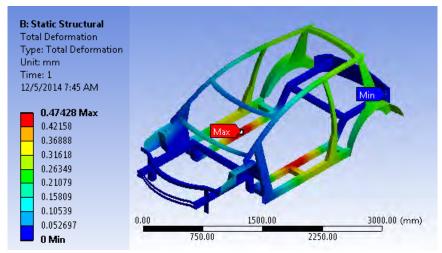

#### Research in Automotive: multipurpose vehicle

#### Supporting labs:

- ✓ Automotive
- ✓ Thermodynamics and Combustion
- ✓ Industrial automation
- ✓ Solid mechanic
- ✓ Product Design and Development