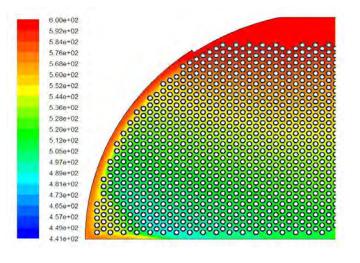

#### RESEARCH IN FLUID MECHANICS

- Thermal Engineering
- Fluid Mechanics and Machineries
- Thermodynamics and Combustion