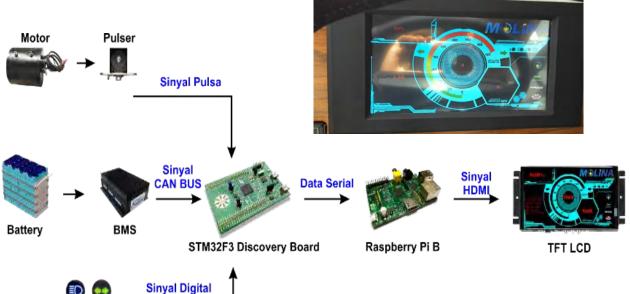

#### RESEARCH IN AUTOMOTIVE: ELECTRIC VEHICLE

- Automotive
- Industrial Automation
- Solid Mechanics