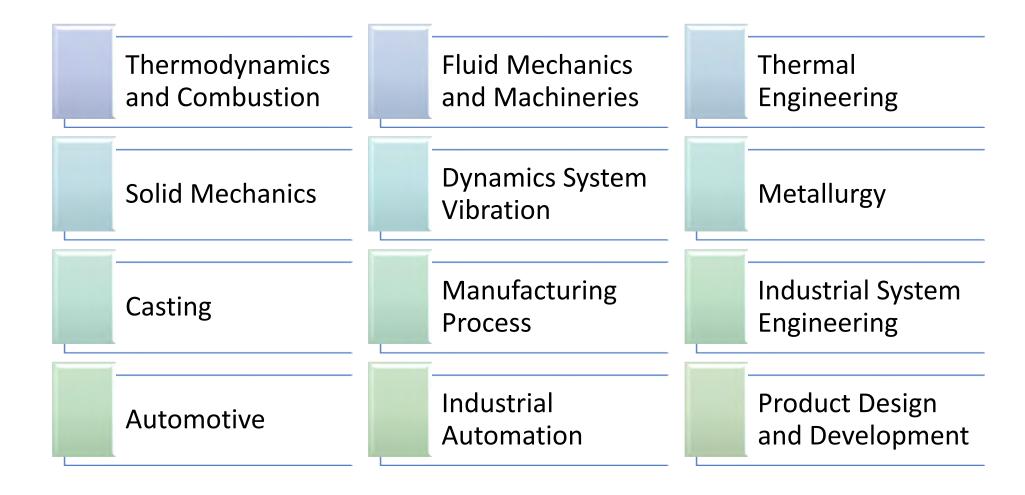

#### **Laboratories**

#### Supporting labs:

- ✓ Automotive
- ✓ Thermodynamics and Combustion
- ✓ Industrial automation
- ✓ Solid mechanic
- ✓ Product Design and Development