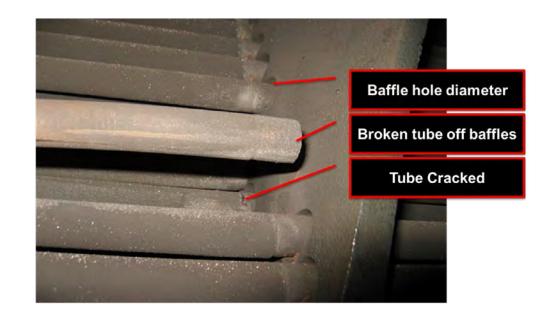

#### RESEARCH IN FAILURE ANALYSIS

SUS 304 L Failed Area

**Tubes SCC** 

- Thermal Engineering
- Fluid Mechanics and Machineries
- Metallurgy
- Manufacturing Processes