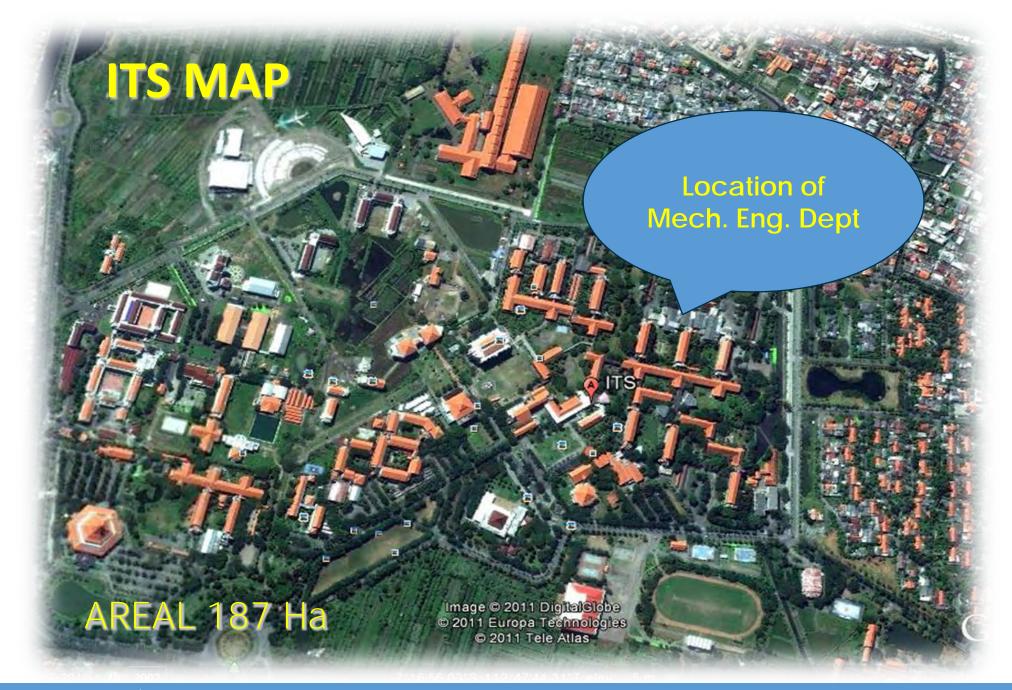

## ITS is located in Surabaya, The industrial and 2<sup>nd</sup> largest city in Indonesia

## ITS SURABAYA AT A GLANCE

20.000 stdnts 1000 acad staff 180 laboratories

#2

rank 5 nat: Pub. Scopus rank 4 nat: entrance exam 1/11: Nat. autonomus Univ

#3

acreditated A for institutioan and almost all study prog.