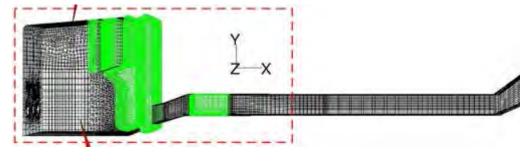

#### RESEARCH IN FLUID MECHANICS

- Thermal Engineering
- Fluid Mechanics and Machineries
- Thermodynamics and Combustion